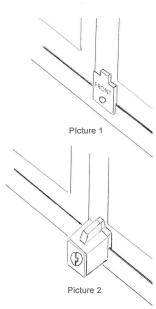

## Installation instructions:

- With the window in the closed position, place the drilling jig over the window sill at your desired ventilation position (Refer pic 1) (Maximum opening should not exceed 12.5cm at any point on the window)
- Mark drilling jig hole with sharp pencil.

Note: Check jig for FRONT

- Drill hole using a 6.5mm or 1/4 inch drill piece
- Place REMSAFE over sill and push to lock (Refer pic 2)

<sup>\*</sup> For added security the REMSAFE can be installed up against the Contents: window frame in the closed position.