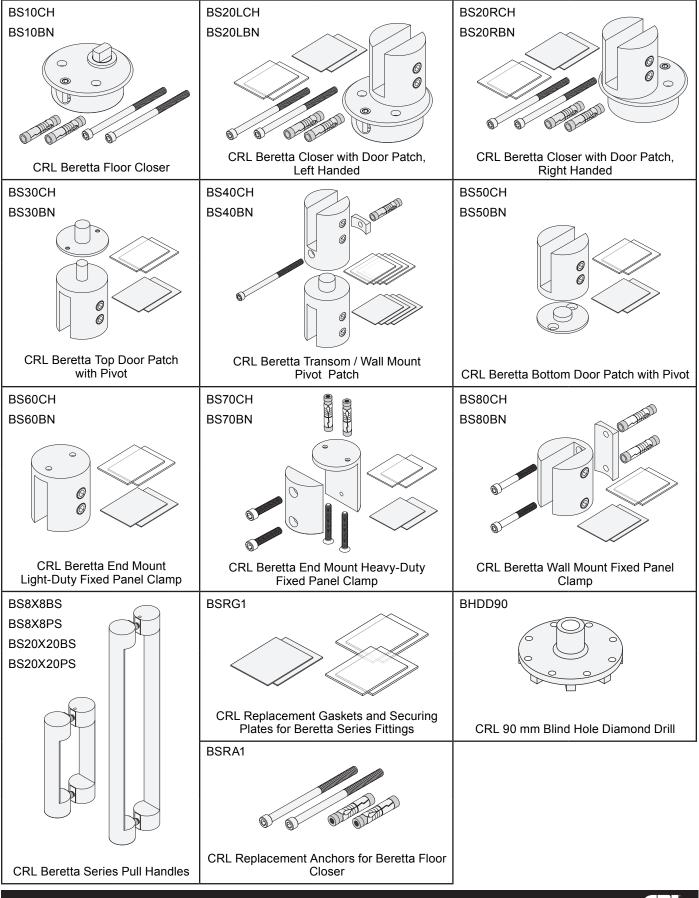

### **INSTALLATION INSTRUCTIONS**

# CRL BERETTA SERIES PATCH FITTING SYSTEM





Phone: (800) 421-6144 • Fax: (800) 587-7501 crlaurence.com • usalum.com • crl-arch.com

### PARTS IDENTIFICATION





#### ORDER OF ASSEMBLY AND INSTALLATION

| PARTS IDENTIFICATION                              |
|---------------------------------------------------|
| SYSTEM LIMITATIONS                                |
| DOOR INSTALLATION                                 |
| Prepare Concrete Floor 4                          |
| Install Beretta Closer with Door Patch 5          |
| Install Top Door Patch with Pivot                 |
| Install Door Glass 7 - 8                          |
| TRANSOM DOOR INSTALLATION                         |
| Glass Fabrication                                 |
| Install End Mount Light-Duty Fixed Panel Clamp 10 |
| Install Wall Mount Fixed Panel Clamps 10          |
| Install Transom Glass                             |
| Install Transom Wall Mount Patch                  |