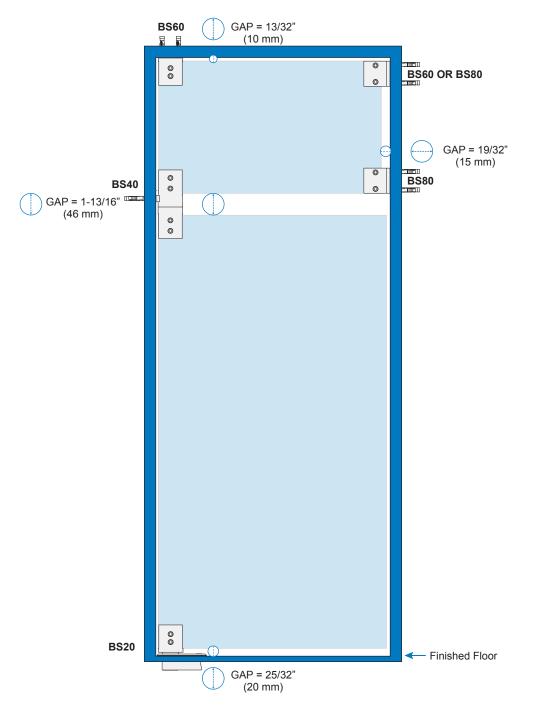

### TRANSOM DOOR INSTALLATION Glass Fabrication

1/8" (3 mm) Minimum Gap recommended at all edges. The Required Gaps for the Clamps are shown below. Notch glass for smaller gaps.