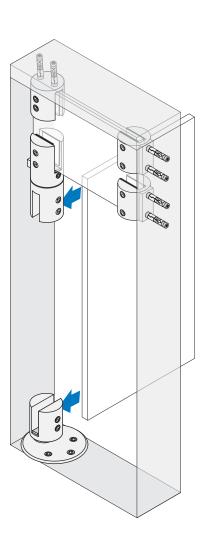

### Install Transom Door Glass

Hold the Transom Pivot Patch in place and follow instructions on Pages 7 - 8 to install the Door Glass.

12

pl.S.