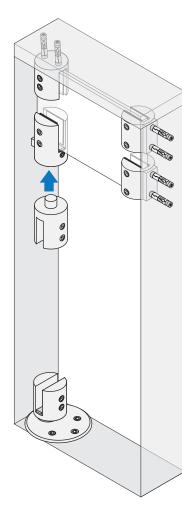

### TRANSOM DOOR INSTALLATION (CONTINUED) Install Beretta Closer with Door Patch

Find the Pivot Point using a plumb line or laser and follow instructions on Pages 4 - 5 to install the Closer.