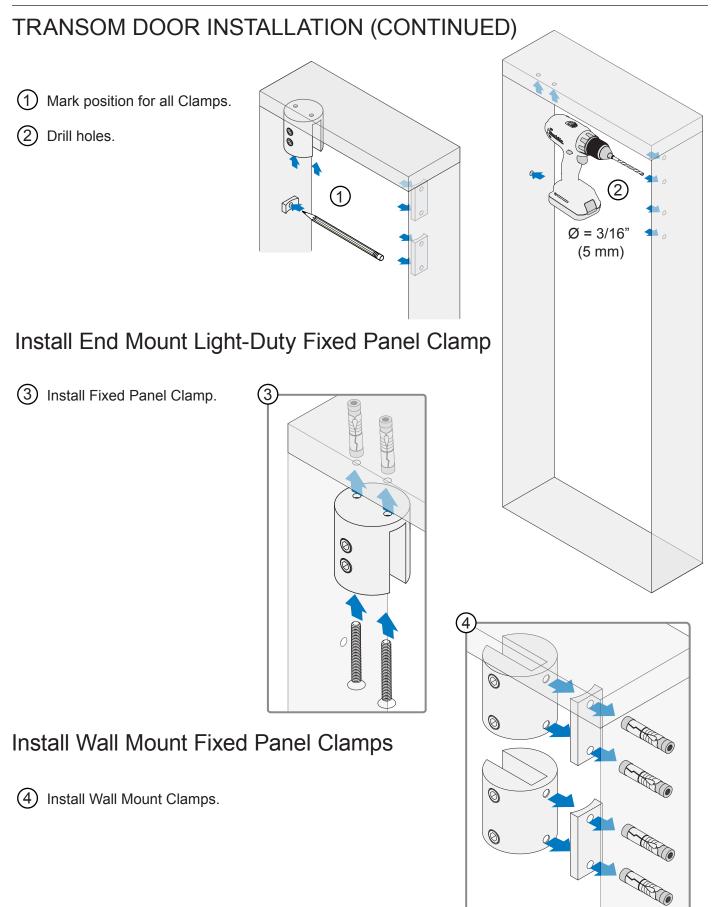

### SYSTEM LIMITATIONS

For use with 3/8" to 1/2" (10 to 12 mm) Tempered Glass.

No notching required for all patches except Cat. No. BS70, CRL Beretta End Mount Heavy-Duty Fixed Panel Clamp, which requires two 5/8" (16 mm) diameter holes.