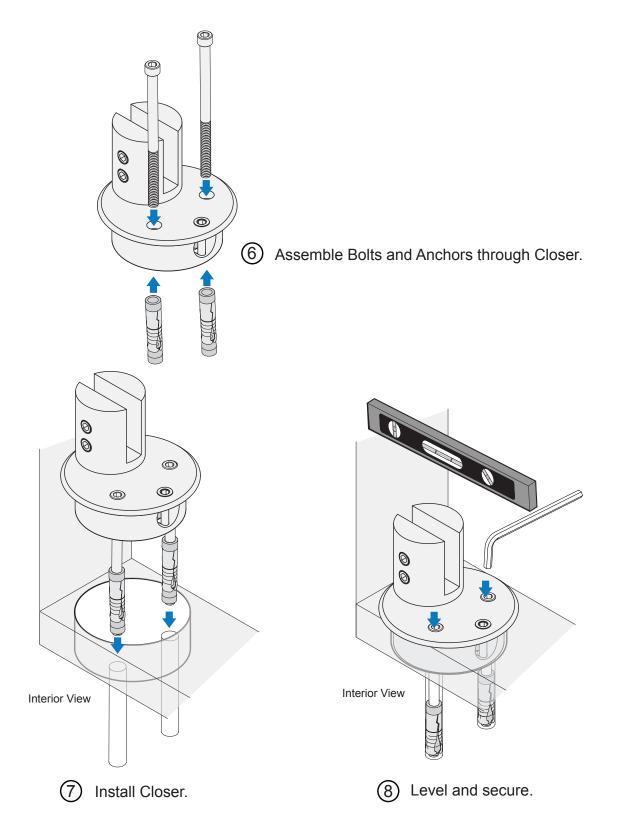

### DOOR INSTALLATION (CONTINUED) Install Beretta Closer with Door Patch

## DOOR INSTALLATION (CONTINUED)