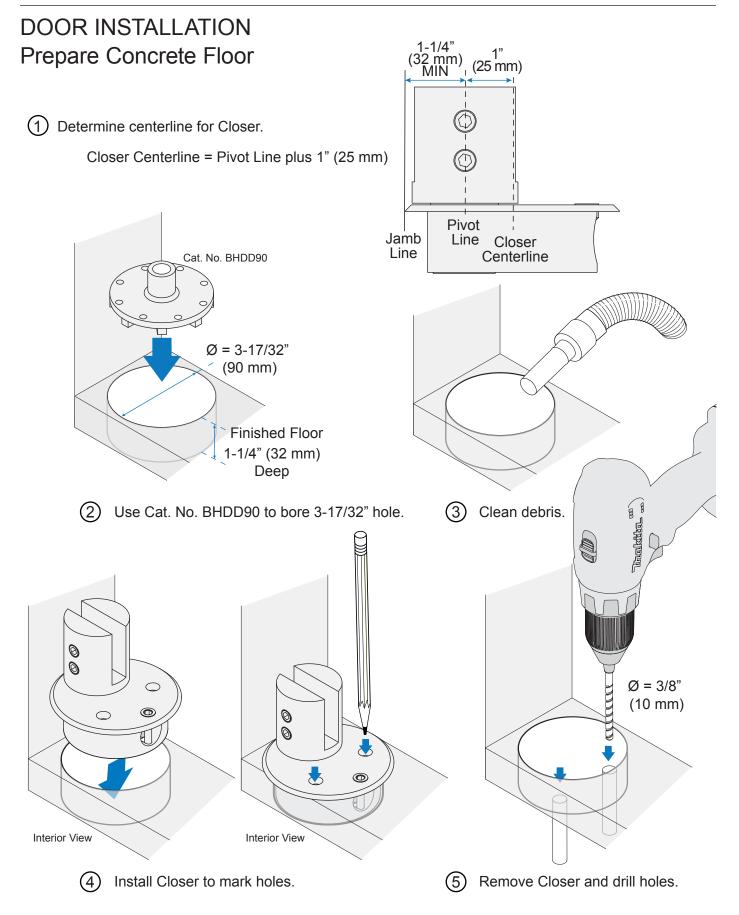

### SYSTEM LIMITATIONS

For use with 3/8" to 1/2" (10 to 12 mm) Tempered Glass.

No notching required for all patches except Cat. No. BS70, CRL Beretta End Mount Heavy-Duty Fixed Panel Clamp, which requires two 5/8" (16 mm) diameter holes.

### DOOR INSTALLATION (CONTINUED) Install Beretta Closer with Door Patch

## DOOR INSTALLATION (CONTINUED)