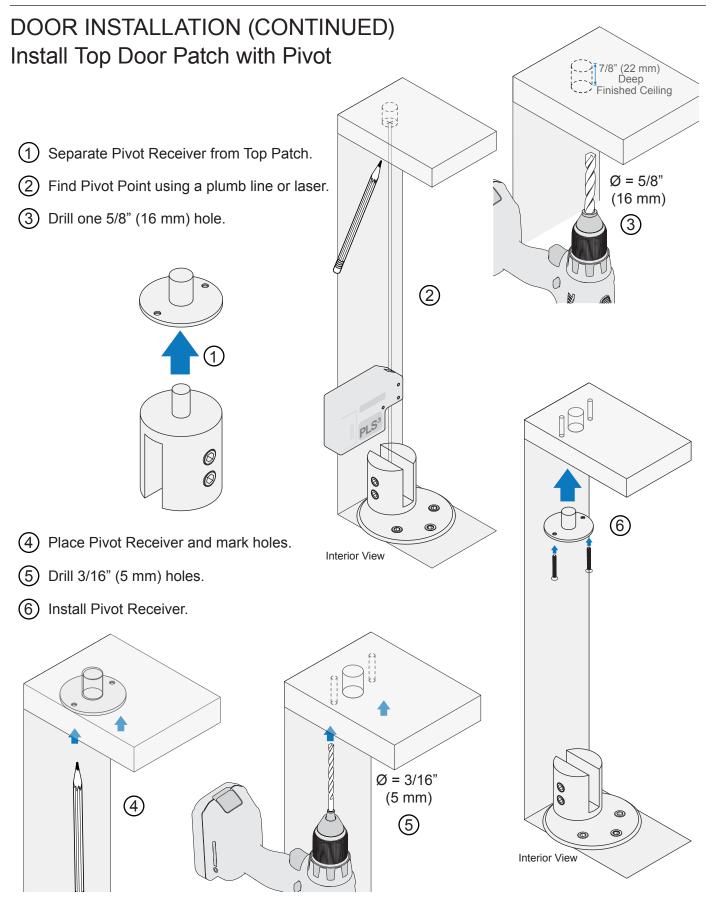

### DOOR INSTALLATION (CONTINUED) Install Beretta Closer with Door Patch

## DOOR INSTALLATION (CONTINUED)