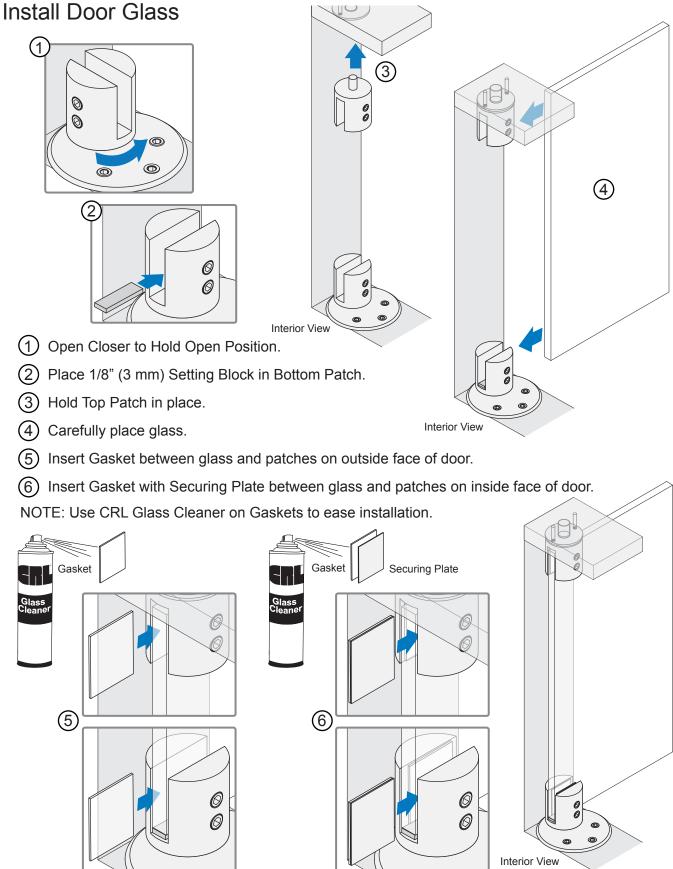

Fabrication                                 |
| Install End Mount Light-Duty Fixed Panel Clamp 10 |
| Install Wall Mount Fixed Panel Clamps 10          |
| Install Transom Glass                             |
| Install Transom Wall Mount Patch                  |
| Install Beretta Closer with Door Patch 12         |
| Install Transom Door Glass                        |

IMPORTANT: READ THIS MANUAL THOROUGHLY BEFORE BEGINNING INSTALLATION.

### SYSTEM LIMITATIONS

For use with 3/8" to 1/2" (10 to 12 mm) Tempered Glass.

No notching required for all patches except Cat. No. BS70, CRL Beretta End Mount Heavy-Duty Fixed Panel Clamp, which requires two 5/8" (16 mm) diameter holes.



### DOOR INSTALLATION (CONTINUED) Install Beretta Closer with Door Patch







## DOOR INSTALLATION (CONTINUED)



### DOOR INSTALLATION (CONTINUED) Install Door Glass (Continued)



### TRANSOM DOOR INSTALLATION Glass Fabrication

1/8" (3 mm) Minimum Gap recommended at all edges. The Required Gaps for the Clamps are shown below. Notch glass for smaller gaps.









### TRANSOM DOOR INSTALLATION (CONTINUED) Install Beretta Closer with Door Patch

Find the Pivot Point using a plumb line or laser and follow instructions on Pages 4 - 5 to install the Closer.

### Install Transom Door Glass

Hold the Transom Pivot Patch in place and follow instructions on Pages 7 - 8 to install the Door Glass.





12

pl.S.