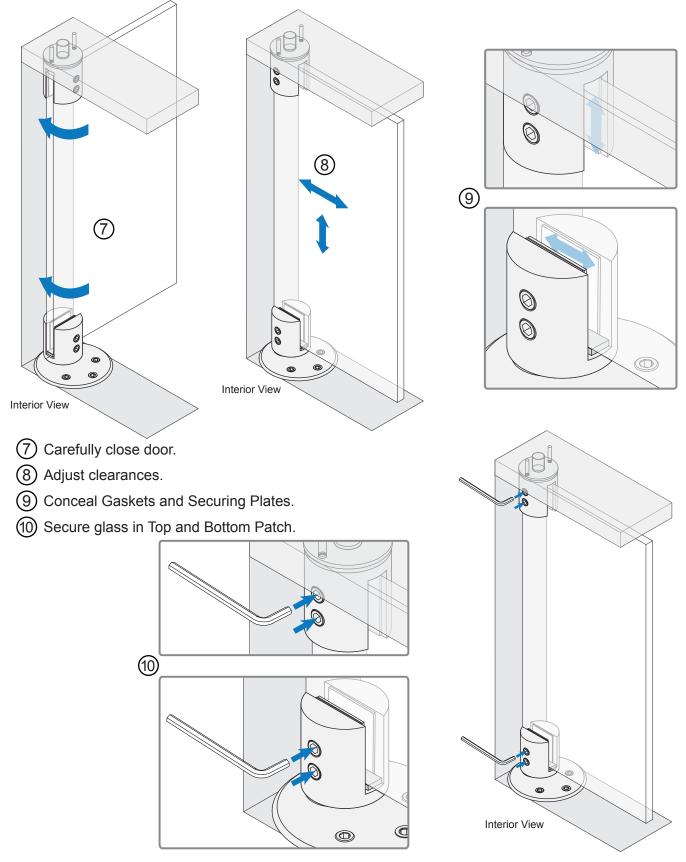

ight-Duty Fixed Panel Clamp 10 |
| Install Wall Mount Fixed Panel Clamps 10          |
| Install Transom Glass                             |
| Install Transom Wall Mount Patch                  |
| Install Beretta Closer with Door Patch 12         |
| Install Transom Door Glass                        |

IMPORTANT: READ THIS MANUAL THOROUGHLY BEFORE BEGINNING INSTALLATION.

### SYSTEM LIMITATIONS

For use with 3/8" to 1/2" (10 to 12 mm) Tempered Glass.

No notching required for all patches except Cat. No. BS70, CRL Beretta End Mount Heavy-Duty Fixed Panel Clamp, which requires two 5/8" (16 mm) diameter holes.



### DOOR INSTALLATION (CONTINUED) Install Beretta Closer with Door Patch







## DOOR INSTALLATION (CONTINUED)



### DOOR INSTALLATION (CONTINUED) Install Door Glass (Continued)



### TRANSOM DOOR INSTALLATION Glass Fabrication

1/8" (3 mm) Minimum Gap recommended at all edges. The Required Gaps for the Clamps are shown below. Notch glass for smaller gaps.









### TRANSOM DOOR INSTALLATION (CONTINUED) Install Beretta Closer with Door Patch

Find the Pivot Point using a plumb line or laser and follow instructions on Pages 4 - 5 to install the Closer.

### Install Transom Door Glass

Hold the Transom Pivot Patch in place and follow instructions on Pages 7 - 8 to install the Door Glass.





12

pl.S.