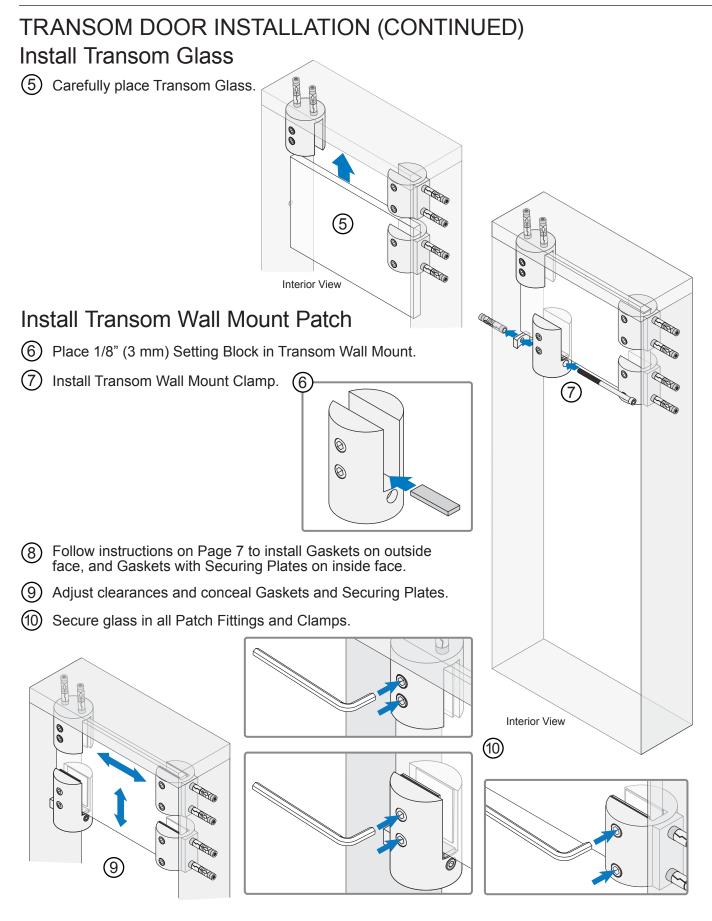

### TRANSOM DOOR INSTALLATION Glass Fabrication

1/8" (3 mm) Minimum Gap recommended at all edges. The Required Gaps for the Clamps are shown below. Notch glass for smaller gaps.