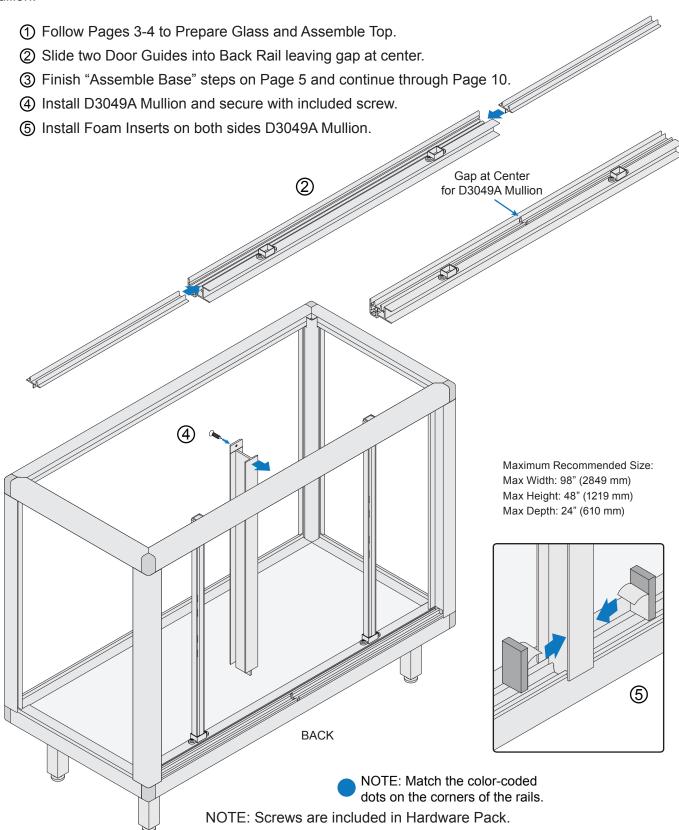

#### MODEL C4030 WITH D3049A MULLION

Most of the assembly will remain the same. NOTE: Use four sliding doors instead of two with D3049A Mullion.