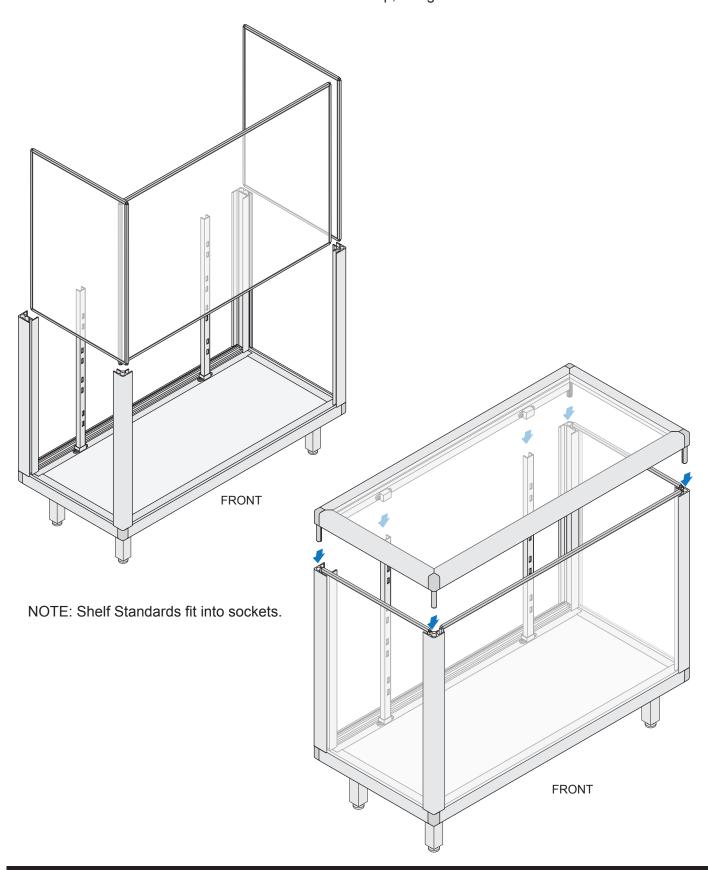

## **INSTALL VERTICALS**

Place Back and Front Corner Verticals on Corner Brackets.

Fit Shelf Standards into sockets.

#### GLAZE SIDES AND INSTALL TOP

Slide Front and Side Glass Panels into Verticals. Install Top, fitting Corner Brackets into Verticals.