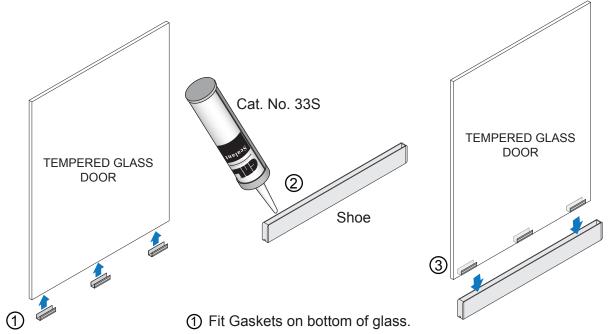

### PREPARE AND INSTALL DOORS

- ② Run a bead of Cat. No. 33S Silicone Sealant in Door Shoe.
- 3 Fit glass into Door Shoe.

Insert one door into inner Top Track and rest on inner Door Guide.

Insert the other door into outer Top Track and rest on outer Door Guide.