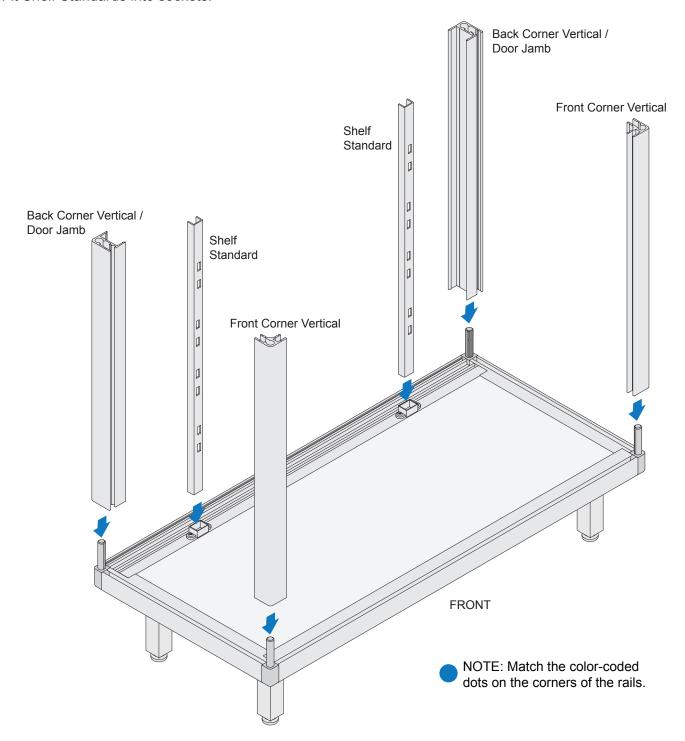

## **INSTALL VERTICALS**

Place Back and Front Corner Verticals on Corner Brackets.

Fit Shelf Standards into sockets.