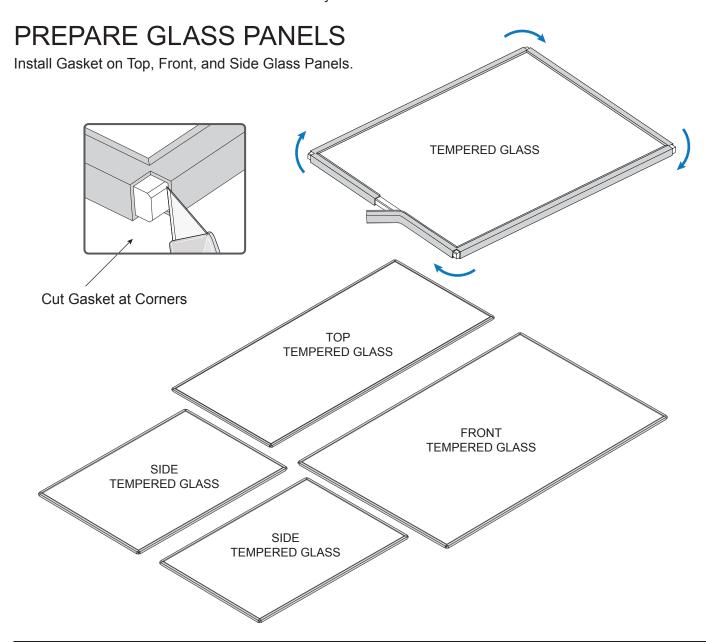

#### TEMPERED GLASS FABRICATION

|       | MODEL C6304           | MODEL C6305           | MODEL C6306           |
|-------|-----------------------|-----------------------|-----------------------|
| Top   | 46-3/4" x 19-3/4"     | 58-3/4" x 19-3/4"     | 70-3/4" x 19-3/4"     |
| (1)   | (1188 x 502 mm)       | (1492 x 502 mm)       | (1797 x 502 mm)       |
| Front | 46-9/16" x 30"        | 58-9/16" x 30"        | 70-9/16" x 30"        |
| (1)   | (1183 x 762 mm)       | (1488 x 762 mm)       | (1792 x 762 mm)       |
| Sides | 19-5/16" x 30"        | 19-5/16" x 30"        | 19-5/16" x 30"        |
| (2)   | (491 x 762 mm)        | (491 x 762 mm)        | (491 x 762 mm)        |
| Doors | 23-11/16" x 28-13/16" | 29-11/16" x 28-13/16" | 35-11/16" x 28-13/16" |
| (2)   | (602 x 732 mm)        | (754 x 732 mm)        | (907 x 732 mm)        |

IMPORTANT: Use 1/4" (6 mm) Tempered Glass ONLY.

NOTE: Refer to your Order Sheet for Glass Fabrication for Model C4030.