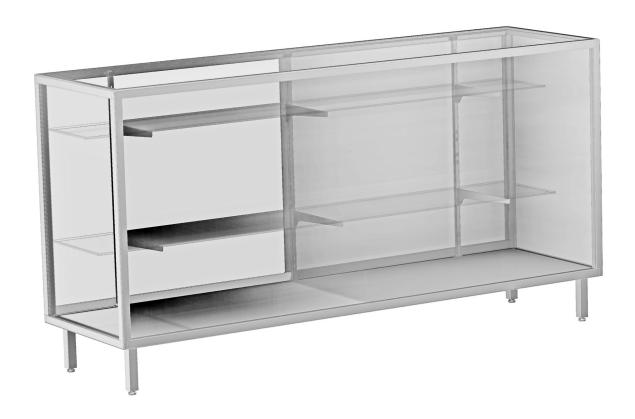

# **INSTALLATION INSTRUCTIONS**

MODELS C6304, C6305, AND C6306

# DELUXE PACKAGED SHOWCASE

**AND** 

# MODEL C4030 WITH D3049A MULLION CUSTOM PACKAGED SHOWCASE

2503 E. Vernon Avenue, Los Angeles, CA 90058-1826 Phone: (800) 421-6144 Fax: (800) 262-3299 crlaurence.com

#### **SPECIFICATIONS**

NOTE: Model C4030 may include four sets of doors and a mullion separating them. Standard configurations include two sets of doors.

|                                                | C6304                    | C6305         | C6306         | C4030                 |
|------------------------------------------------|--------------------------|---------------|---------------|-----------------------|
| Width                                          | 48" (1219 mm)            | 60" (1524 mm) | 72" (1829 mm) | Maximum 98" (2849 mm) |
| Height (with Legs) 38" (965 mm)                |                          | 38" (965 mm)  | 38" (965 mm)  | Maximum 48" (1219 mm) |
| Depth                                          | 21" (533 mm) 21" (533 mm |               | 21" (533 mm)  | Maximum 24" (610 mm)  |
| Standards                                      | 2 Pieces                 | 3 Pieces      | 3 Pieces      | Refer to Order Sheet  |
| 10" and 12" Shelf<br>Bracket Sets 2 Sets 3 Set |                          | 3 Sets        | 3 Sets        | Refer to Order Sheet  |