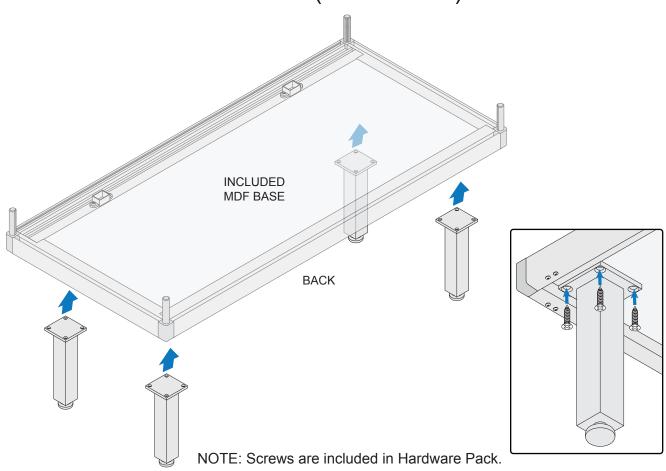

19-3/4"     |
| (1)   | (1188 x 502 mm)       | (1492 x 502 mm)       | (1797 x 502 mm)       |
| Front | 46-9/16" x 30"        | 58-9/16" x 30"        | 70-9/16" x 30"        |
| (1)   | (1183 x 762 mm)       | (1488 x 762 mm)       | (1792 x 762 mm)       |
| Sides | 19-5/16" x 30"        | 19-5/16" x 30"        | 19-5/16" x 30"        |
| (2)   | (491 x 762 mm)        | (491 x 762 mm)        | (491 x 762 mm)        |
| Doors | 23-11/16" x 28-13/16" | 29-11/16" x 28-13/16" | 35-11/16" x 28-13/16" |
| (2)   | (602 x 732 mm)        | (754 x 732 mm)        | (907 x 732 mm)        |

IMPORTANT: Use 1/4" (6 mm) Tempered Glass ONLY.

NOTE: Refer to your Order Sheet for Glass Fabrication for Model C4030.





#### **ASSEMBLE BASE**



#### **SECURE BASE**



# INSTALL INCLUDED LEGS (OPTIONAL)



## **INSTALL VERTICALS**

Place Back and Front Corner Verticals on Corner Brackets.

Fit Shelf Standards into sockets.





#### GLAZE SIDES AND INSTALL TOP

Slide Front and Side Glass Panels into Verticals. Install Top, fitting Corner Brackets into Verticals.



# SECURE VERTICALS AND INSTALL TRIM COVERS



### PREPARE AND INSTALL DOORS



- ② Run a bead of Cat. No. 33S Silicone Sealant in Door Shoe.
- 3 Fit glass into Door Shoe.



Insert one door into inner Top Track and rest on inner Door Guide.



Insert the other door into outer Top Track and rest on outer Door Guide.

#### FINISHING TOUCHES

Install Shelf Brackets and Foam Inserts for Jambs.

NOTE: Model C6304 includes two Standards and two sets of 10" and 12" Shelf Brackets. Models C6305 and C6306 include three Standards and thre