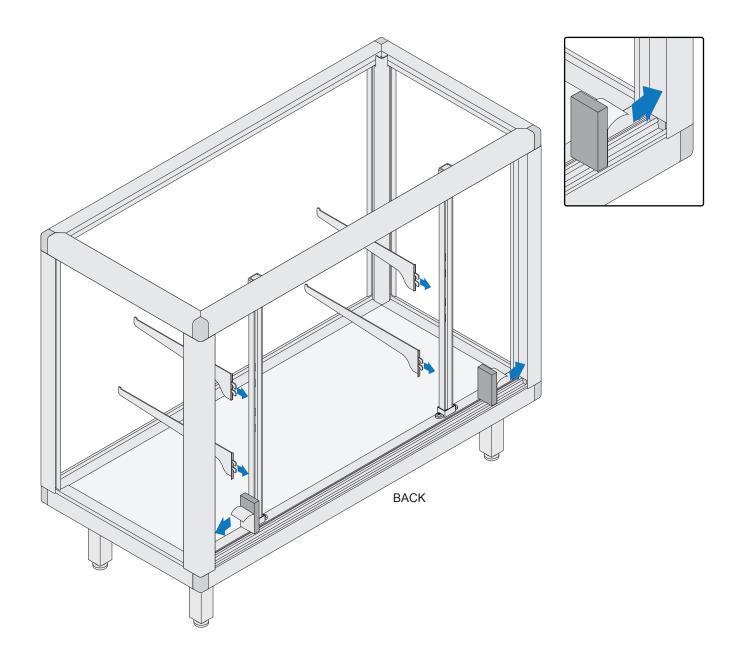

#### FINISHING TOUCHES

Install Shelf Brackets and Foam Inserts for Jambs.

NOTE: Model C6304 includes two Standards and two sets of 10" and 12" Shelf Brackets. Models C6305 and C6306 include three Standards and three sets of 10" and 12" Shelf Brackets. For Model C4030 Custom Sized Showcase consult your order sheet.