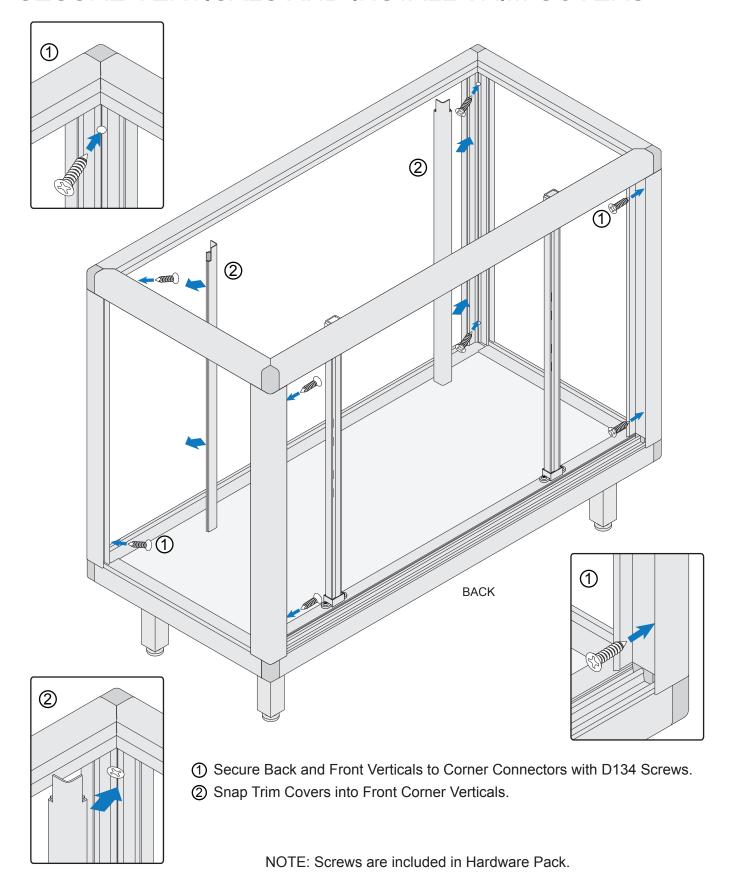

| 19-5/16" x 30"        |
| (2)   | (491 x 762 mm)        | (491 x 762 mm)        | (491 x 762 mm)        |
| Doors | 23-11/16" x 28-13/16" | 29-11/16" x 28-13/16" | 35-11/16" x 28-13/16" |
| (2)   | (602 x 732 mm)        | (754 x 732 mm)        | (907 x 732 mm)        |

IMPORTANT: Use 1/4" (6 mm) Tempered Glass ONLY.

NOTE: Refer to your Order Sheet for Glass Fabrication for Model C4030.





#### **ASSEMBLE BASE**



#### **SECURE BASE**



# INSTALL INCLUDED LEGS (OPTIONAL)



## **INSTALL VERTICALS**

Place Back and Front Corner Verticals on Corner Brackets.

Fit Shelf Standards into sockets.





#### GLAZE SIDES AND INSTALL TOP

Slide Front and Side Glass Panels into Verticals. Install Top, fitting Corner Brackets into Verticals.



# SECURE VERTICALS AND INSTALL TRIM COVERS



### PREPARE AND INSTALL DOORS



- ② Run a bead of Cat. No. 33S Silicone Sealant in Door Shoe.
- 3 Fit glass into Door Shoe.



Insert one door into inner Top Track and rest on inner Door Guide.



Insert the other door into outer Top Track and rest on outer Door Guide.

#### FINISHING TOUCHES

Install Shelf Brackets and Foam Inserts for Jambs.

NOTE: Model C6304 includes two Standards and two sets of 10" and 12" Shelf Brackets. Models C6305 and C6306 include three Standards and three sets of 10" and 12" Shelf Brackets. For Model C4030 Custom Sized Showcase consult your order sheet.





#### MODEL C4030 WITH D3049A MULLION

Most of the assembly will remain the same. NOTE: Use four sliding doors instead of two with D3049A Mullion.