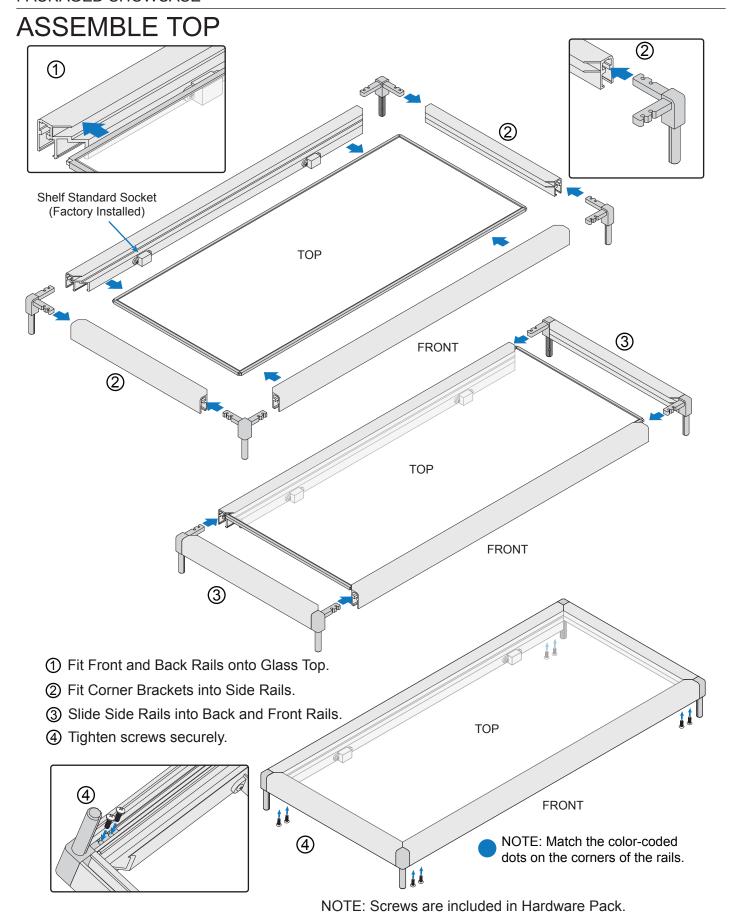

#### GLAZE SIDES AND INSTALL TOP

Slide Front and Side Glass Panels into Verticals. Install Top, fitting Corner Brackets into Verticals.