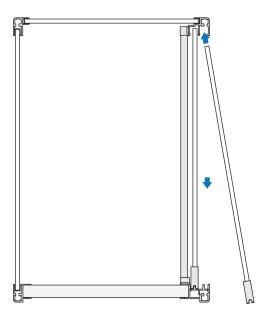

#### GLAZE SIDES AND INSTALL TOP

Slide Front and Side Glass Panels into Verticals. Install Top, fitting Corner Brackets into Verticals.