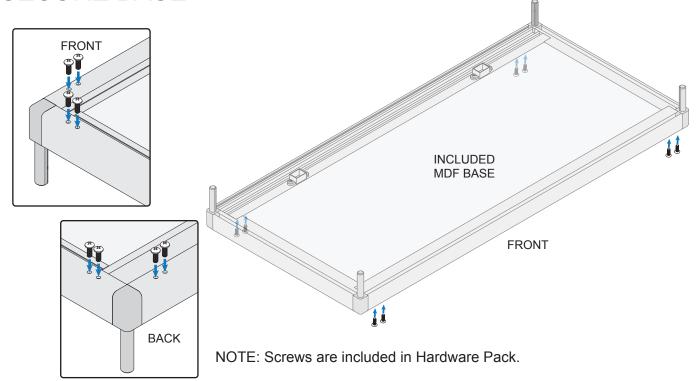

| 58-3/4" x 19-3/4"     | 70-3/4" x 19-3/4"     |
| (1)   | (1188 x 502 mm)       | (1492 x 502 mm)       | (1797 x 502 mm)       |
| Front | 46-9/16" x 30"        | 58-9/16" x 30"        | 70-9/16" x 30"        |
| (1)   | (1183 x 762 mm)       | (1488 x 762 mm)       | (1792 x 762 mm)       |
| Sides | 19-5/16" x 30"        | 19-5/16" x 30"        | 19-5/16" x 30"        |
| (2)   | (491 x 762 mm)        | (491 x 762 mm)        | (491 x 762 mm)        |
| Doors | 23-11/16" x 28-13/16" | 29-11/16" x 28-13/16" | 35-11/16" x 28-13/16" |
| (2)   | (602 x 732 mm)        | (754 x 732 mm)        | (907 x 732 mm)        |

IMPORTANT: Use 1/4" (6 mm) Tempered Glass ONLY.

NOTE: Refer to your Order Sheet for Glass Fabrication for Model C4030.





#### **ASSEMBLE BASE**



#### **SECURE BASE**



# INSTALL INCLUDED LEGS (OPTIONAL)



## **INSTALL VERTICALS**

Place Back and Front Corner Verticals on Corner Brackets.

Fit Shelf Standards into sockets.





#### GLAZE SIDES AND INSTALL TOP

Slide Front and Side Glass Panels into Verticals. Install Top, fitting Corner Brackets into Verticals.



# SECURE VERTICALS AND INSTALL TRIM COVERS



### PREPARE AND INSTALL DOORS



- ② Run a bead of Cat. No. 33S Silicone Sealant in Door Shoe.
- 3 Fit glass into Door Shoe.



Insert one door into inner Top Track and rest on inner Door Guide.



Insert the other door into outer Top Track and rest on outer Door Guide.

#### FINISHING TOUCHES

Install Shelf Brackets and Foam Inserts for Jambs.

NOTE: Model C6304 includes two Standards and two sets of 10" and 12" Shelf Brackets. Models C6305 and