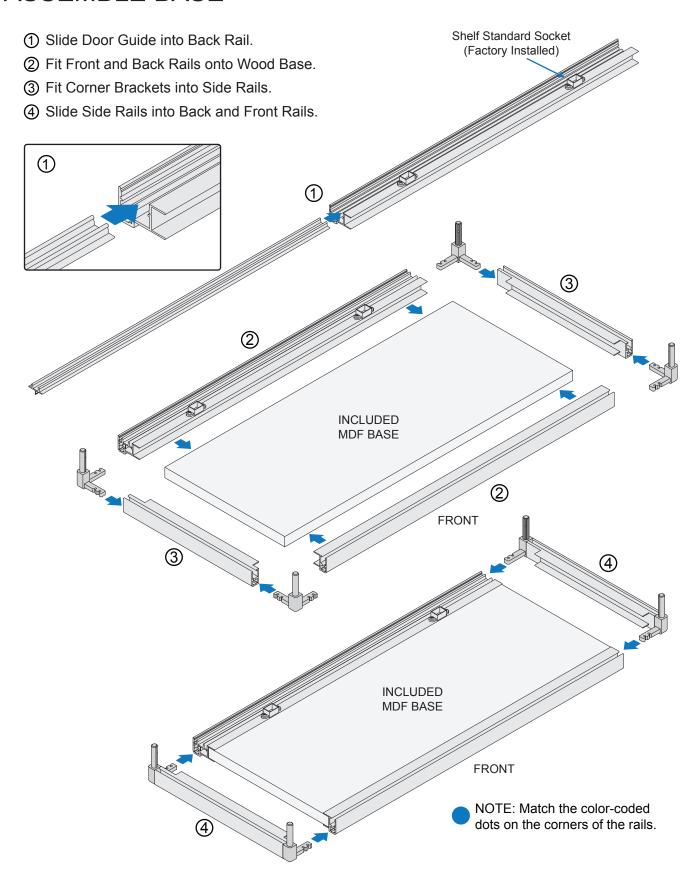

| 46-3/4" x 19-3/4"     | 58-3/4" x 19-3/4"     | 70-3/4" x 19-3/4"     |
| (1)   | (1188 x 502 mm)       | (1492 x 502 mm)       | (1797 x 502 mm)       |
| Front | 46-9/16" x 30"        | 58-9/16" x 30"        | 70-9/16" x 30"        |
| (1)   | (1183 x 762 mm)       | (1488 x 762 mm)       | (1792 x 762 mm)       |
| Sides | 19-5/16" x 30"        | 19-5/16" x 30"        | 19-5/16" x 30"        |
| (2)   | (491 x 762 mm)        | (491 x 762 mm)        | (491 x 762 mm)        |
| Doors | 23-11/16" x 28-13/16" | 29-11/16" x 28-13/16" | 35-11/16" x 28-13/16" |
| (2)   | (602 x 732 mm)        | (754 x 732 mm)        | (907 x 732 mm)        |

IMPORTANT: Use 1/4" (6 mm) Tempered Glass ONLY.

NOTE: Refer to your Order Sheet for Glass Fabrication for Model C4030.





#### **ASSEMBLE BASE**



#### **SECURE BASE**



# INSTALL INCLUDED LEGS (OPTIONAL)



## **INSTALL VERTICALS**

Place Back and Front Corner Verticals on Corner Brackets.

Fit Shelf Standards into sockets.





#### GLAZE SIDES AND INSTALL TOP

Slide Front and Side Glass Panels into Verticals. Install Top, fitting Corner Brackets into Verticals.



# SECURE VERTICALS AND INSTALL TRIM COVERS



### PREPARE AND INSTALL DOORS



- ② Run a bead of Cat. No. 33S Silicone Sealant in Door Shoe.
- 3 Fit glass into Door Shoe.



Insert one door into inner Top Track and rest on inner Door Guide.



Insert the other door into outer Top Track and rest on outer Door Guide.

#### FINISHING TOUCHES

Install Shelf Brackets and Foam Inserts for Jambs.

NOTE: Model C6304 includes two Standards and two sets of 10" and 12" Shelf Bra