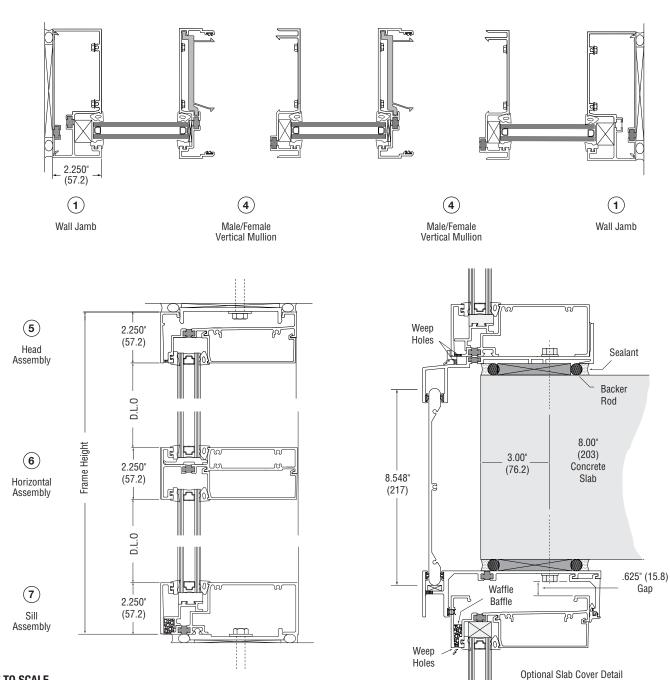

## UNIT GLAZED SYSTEMS TYPICAL DETAILS FOR TT601 SERIES

For Specifications, Details, and Testing Data go to **usalum.com**.

**TYPICAL ELEVATION** 

**NOT TO SCALE**