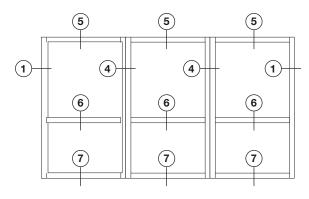

## UNIT GLAZED SYSTEMS TYPICAL DETAILS FOR TT601 SERIES

For Specifications, Details, and Testing Data go to **usalum.com**.

**TYPICAL ELEVATION** 

**NOT TO SCALE**