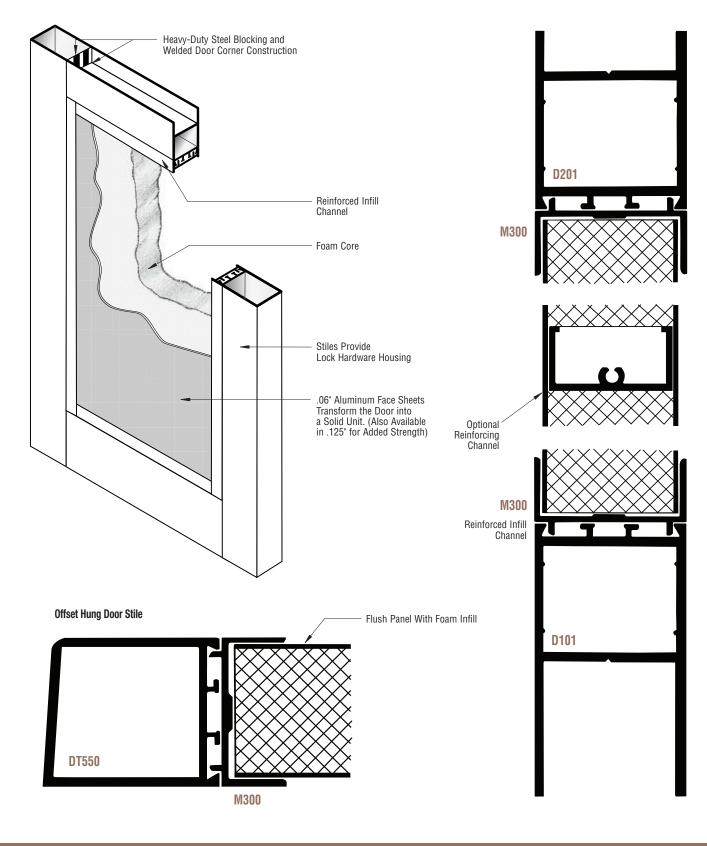

#### Typical Door Configurations



- 1-5/8" (41.3 mm) Thick Flush Panel with .06 Aluminum Outer Panels
- · 2" (50.8 mm) Narrow Stiles
- 2-1/8" (53.9 mm) Top Rail
- 3-3/16" (80.9 mm) Bottom Rail
- · Offset or Center Hung Door Application
- · Mechanically Fastened and Welded Corners
- Maximum Size 48" x 96" (1219 x 2438 mm)

#### **Options:**

- 1-5/8" (41.3 mm) Thick Flush Panel with .125" Aluminum Outer Panel for Added Strength
- · 3-1/2" (88.9 mm) Medium Stiles or 5" (127 mm) Wide Stiles
- 9-1/2" (241.3 mm) Bottom Rail
- · 1/4" (6 mm) and 1" (25 mm) Thick Vision Lites





**C.R. LAURENCE COMPANY** 

crlaurence.com usalum.com crlaurence.ca crlaurence.com.au crlaurence.co.uk crlaurence.de crlaurence.eu

# **U.S. ALUMINUM ENTRANCE DOORS**

## **Series 1000 Flush Panel Door Construction**





# **U.S. ALUMINUM ENTRANCE DOORS**

### Series 1000 Flush Panel Doors

#### **Typical Details**



**US** ALUMINUM 204D | crlaurence.ca crlaurence.com.au crlaurence.co.uk crlaurence.de crlaurence.eu

crlaurence.com

usalum.com