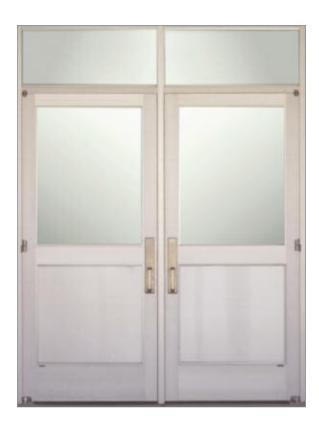

### Series 1000 Flush Panel Doors

The 1000 Flush Panel Door features an extruded aluminum perimeter with foam panel inserts available in several types of facing, plain or ribbed aluminum sheet in clear or bronze anodized finishes. It's a functional component that contributes significantly to the durability of the Flush Panel Door and available as a solid door or with options for Vision Lites. Stock or special hardware can be readily adapted for exterior or interior applications. Job tested mechanically fastened and welded corners create a rugged structural assembly.

Series 1000 Flush Panel 250 Narrow Stile Offset Hung (Exterior View)

#### Typical Door Configurations

- 1-5/8" (41.3 mm) Thick Flush Panel with .06 Aluminum Outer Panels
- · 2" (50.8 mm) Narrow Stiles
- 2-1/8" (53.9 mm) Top Rail
- 3-3/16" (80.9 mm) Bottom Rail
- · Offset or Center Hung Door Application
- · Mechanically Fastened and Welded Corners
- Maximum Size 48" x 96" (1219 x 2438 mm)

#### **Options:**

- 1-5/8" (41.3 mm) Thick Flush Panel with .125" Aluminum Outer Panel for Added Strength
- · 3-1/2" (88.9 mm) Medium Stiles or 5" (127 mm) Wide Stiles
- 9-1/2" (241.3 mm) Bottom Rail
- · 1/4" (6 mm) and 1" (25 mm) Thick Vision Lites