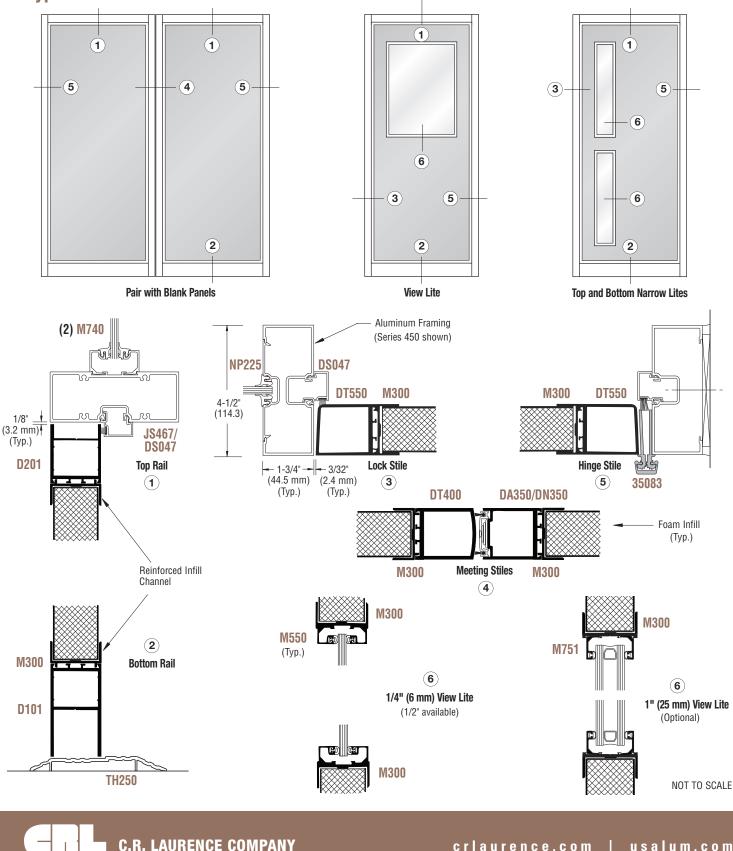

#### **Typical Details**

**US** ALUMINUM 204D | crlaurence.ca crlaurence.com.au crlaurence.co.uk crlaurence.de crlaurence.eu

crlaurence.com

usalum.com