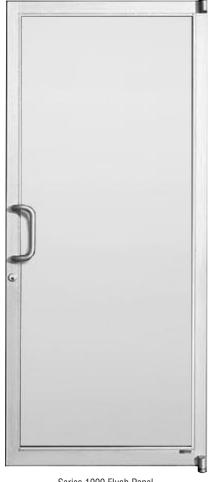

### Series 1000 Flush Panel Doors

The 1000 Flush Panel Door features an extruded aluminum perimeter with foam panel inserts available in several types of facing, plain or ribbed aluminum sheet in clear or bronze anodized finishes. It's a functional component that contributes significantly to the durability of the Flush Panel Door and available as a solid door or with options for Vision Lites. Stock or special hardware can be readily adapted for exterior or interior applications. Job tested mechanically fastened and welded corners create a rugged structural assembly.

Series 1000 Flush Panel 250 Narrow Stile Offset Hung (Exterior View)

#### Typical Door Configurations

- 1-5/8" (41.3 mm) Thick Flush Panel with .06 Aluminum Outer Panels
- · 2" (50.8 mm) Narrow Stiles
- 2-1/8" (53.9 mm) Top Rail
- 3-3/16" (80.9 mm) Bottom Rail
- · Offset or Center Hung Door Application
- · Mechanically Fastened and Welded Corners
- Maximum Size 48" x 96" (1219 x 2438 mm)

#### **Options:**

- 1-5/8" (41.3 mm) Thick Flush Panel with .125" Aluminum Outer Panel for Added Strength
- · 3-1/2" (88.9 mm) Medium Stiles or 5" (127 mm) Wide Stiles
- 9-1/2" (241.3 mm) Bottom Rail
- · 1/4" (6 mm) and 1" (25 mm) Thick Vision Lites